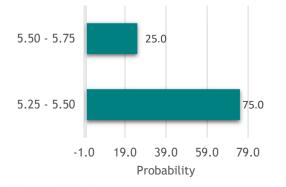

# Nifty Outlook

An inside bar on Friday suggests efforts to neutralize the heavy bearishness of the expiry day. Yet, we are not yet clear of the bearish bias, though the set up does favour a rise back above 20000, should 19780 be taken down. However, this conditional upside requires the downside marker to be at 19500, while inability to float above 19640-78 could also be considered an early signal towards weakness.