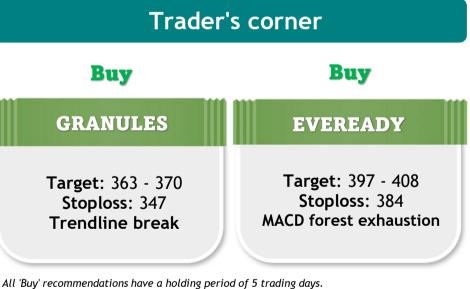

# For the swing traders

At either extremities of 3d range.

| Near 3D high |     |         |  |  |  |  |  |
|--------------|-----|---------|--|--|--|--|--|
| Stock        | LTP | 3D High |  |  |  |  |  |
| EVEREADY     | 391 | 391     |  |  |  |  |  |
| GANDHITUBE   | 685 | 686     |  |  |  |  |  |
| KRSNAA       | 681 | 682     |  |  |  |  |  |
| CROMPTON     | 310 | 310     |  |  |  |  |  |
| PAYTM        | 858 | 858     |  |  |  |  |  |