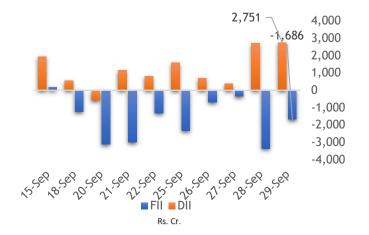

| eting dates                                                                      | RBI mee                                                        | eting dates                                         |  |
|--------------------------------------------------------------|----------------------------------------------------------------------------------|----------------------------------------------------------------|-----------------------------------------------------|--|
| Jan/Feb<br>Mar<br>May<br>Jun<br>Jul<br>Sep<br>Oct/Nov<br>Dec | 31 - 1<br>21 - 22<br>2 - 3<br>12 - 14<br>25 - 26<br>19 - 20<br>31 - 1<br>12 - 13 | Apr '23<br>Jun '23<br>Aug '23<br>Oct '23<br>Dec '23<br>Feb '24 | 3 - 6<br>6 - 8<br>8 - 10<br>4 - 6<br>6 - 8<br>6 - 8 |  |

1

## Institutional flow





# Markets yesterday

# Sectoral gainers



## What drove Nifty?

Nifty rose sharply by 115 pts yesterday. ICICIBANK (15 pts) contributed the most to Nifty's 115 pt rise followed by RELIANCE. Meanwhile INFY fell.



# Quant ideas for today

# For the bulls

|                                                     | On an upmove |     |         |  | Moment     | um gainir | ng      |
|-----------------------------------------------------|--------------|-----|---------|--|------------|-----------|---------|
|                                                     | Stock        | LTP | 3D High |  | Stock      | Volume    | Prc Chg |
|                                                     | IRISDOREME   | 89  | 76      |  | ZODIACLOTH | 1627756   | 20.0    |
|