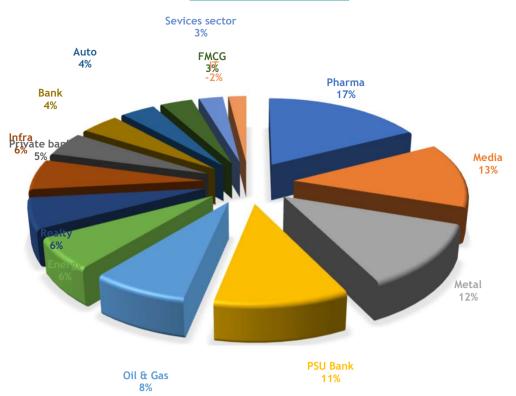

| RBI mee                                                        | eting dates                                         |  |
|--------------------------------------------------------------|----------------------------------------------------------------------------------|----------------------------------------------------------------|-----------------------------------------------------|--|
| Jan/Feb<br>Mar<br>May<br>Jun<br>Jul<br>Sep<br>Oct/Nov<br>Dec | 31 - 1<br>21 - 22<br>2 - 3<br>12 - 14<br>25 - 26<br>19 - 20<br>31 - 1<br>12 - 13 | Apr '23<br>Jun '23<br>Aug '23<br>Oct '23<br>Dec '23<br>Feb '24 | 3 - 6<br>6 - 8<br>8 - 10<br>4 - 6<br>6 - 8<br>6 - 8 |  |

1

## Institutional flow





# Markets yesterday

# Sectoral gainers



## What drove Nifty?

Nifty rose sharply by 115 pts yesterday. ICICIBANK (15 pts) contributed the most to Nifty's 115 pt rise followed by RELIANCE. Meanwhile INFY fell.



# Quant ideas for today

# For the bulls

|                                                     | On an upmove |     |         |  | Moment     | um gainir | ng      |
|-----------------------------------------------------|--------------|-----|---------|--|------------|-----------|---------|
|                                                     | Stock        | LTP | 3D High |  | Stock      | Volume    | Prc Chg |
|                                                     | IRISDOREME   | 89  | 76      |  | ZODIACLOTH | 1627756   | 20.0    |
|                                                     | ZODIACLOTH   | 137 | 118