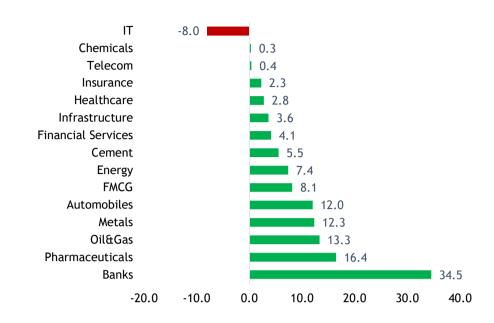

|  |
|--------------------------------------------------------------|----------------------------------------------------------------------------------|----------------------------------------------------------------|-----------------------------------------------------|--|
| Jan/Feb<br>Mar<br>May<br>Jun<br>Jul<br>Sep<br>Oct/Nov<br>Dec | 31 - 1<br>21 - 22<br>2 - 3<br>12 - 14<br>25 - 26<br>19 - 20<br>31 - 1<br>12 - 13 | Apr '23<br>Jun '23<br>Aug '23<br>Oct '23<br>Dec '23<br>Feb '24 | 3 - 6<br>6 - 8<br>8 - 10<br>4 - 6<br>6 - 8<br>6 - 8 |  |

1

## Institutional flow





# Markets yesterday

# Sectoral gainers



## What drove Nifty?

Nifty rose sharply by 115 pts yesterday. ICICIBANK (15 pts) contributed the most to Nifty's 115 pt rise followed by RELIANCE. Meanwhile INFY fell.



# Quant ideas for today

# For the bulls

|                                                     | On an upmove |     |         |  | Moment     | um gainir | ng      |
|-----------------------------------------------------|--------------|-----|---------|--|------------|-----------|---------|
|                                                     | Stock        | LTP | 3D High |  | Stock      | Volume    | Prc Chg |
|                                                     | IRISDOREME   | 89  | 76      |  | ZODIACLOTH | 1627756   | 20.0    |
|                                                     | ZODIACLOTH   | 137 | 118     |  | GOCLCORP   | 1131138   | 14.9    |
| n an upmove (Above 3d high), Momentum gaining       | GOCLCORP     | 471 | 428     |  | IRISDOREME | 1732007   | 20.5    |
| Rise